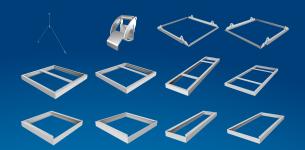

## **LED Panel Accessories**

To enable Fortimo and Certaflux LED panels to be used in a wider variety of indoor applications, a wide range of accessories can be used. By selecting these accessories the panels can be used as a pendant or surface mounted luminaire, or in different types of ceilings like plaster ceilings. The accessories can be used for both the Fortimo and Certaflux ranges.

## **Key features and benefits**

- Pendant cable set for suspension applications
- Surface mounted kit and Surface mounted kit basic for surface mounted applications
- Recessed frame and recessed clips to be used in recessed applications like plaster ceilings
- Accessories can be used on both Fortimo and Certaflux LED panels
- See the application matrix to see which accessory can be used with which panel